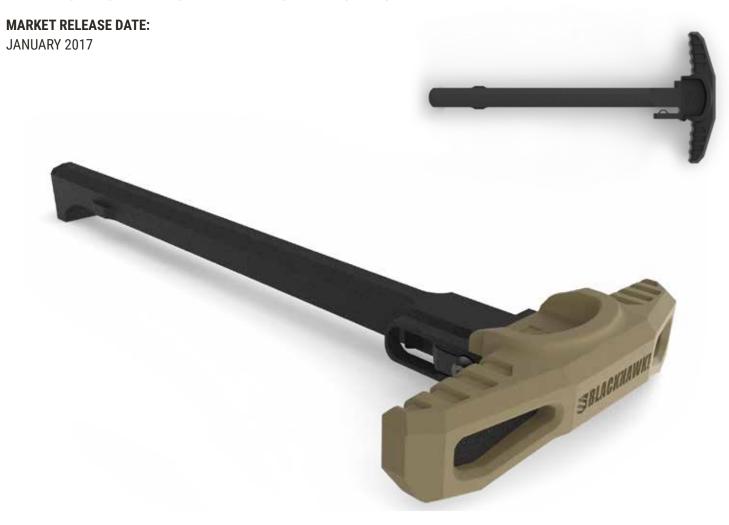

## AR-15 NO-LATCH AMBI CHARGING HANDLE

The BLACKHAWK!® AR-15 No-Latch Ambi Charging Handle is a drop-in upgrade to any AR-15, fixing a weak link in the legacy design. The handle is automatically held to the receiver with a leaf spring — eliminating the need to squeeze a small latch to charge the rifle. The innovative design gives full ambidextrous control, welcome news for left-handed shooters. The distinctive over-molded handle provides a larger pull point from both sides, easily clearing low-set optics. Four available colors match various furniture kits.

- NO-LATCH DESIGN- Ambidextrous control point speeds reloads, and clears malfunctions faster.
- OVERSIZED POLYMER HANDLE- Wider, aggressive grip texture enhances weapon control, especially with gloves.
- STRENGTH WITHOUT WEIGHT- Machined 7075-Aluminum frame and over-molded polymer handle.